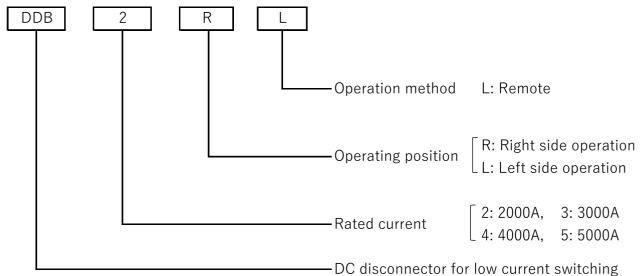

# DC disconnector (DDB series)

\*For low current switching

<Reference> The basic type in the table conforms to the following.