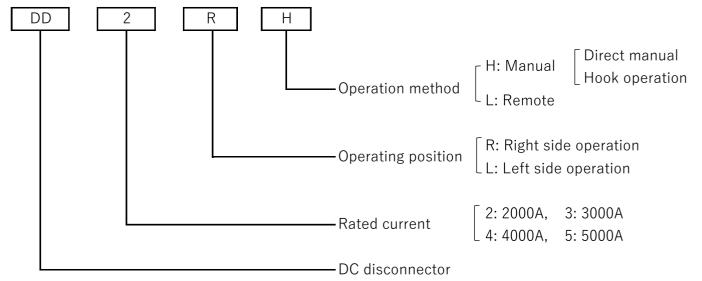

## DC disconnector (DD series)

<Reference> The basic type in the table conforms to the following.